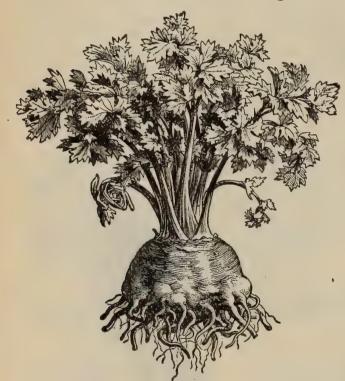

enly, and almost every plant pro-      |      |        |               |
| duces a fine head.                                                                   | .25  | 3.00   | 10.00         |
| Henderson's Snowball. A very reliable variety, and grown largely for market. Early,  |      |        |               |
| hardy, and one of the surest to head. Seed in original packages, with red seal       |      |        |               |
| from the introducer.                                                                 | .25  | 4.00   | 14.00         |
| Henderson's Snowball. Seed grown from stock received from the introducer             | .20  | 2.50   | 10 00         |
| Lenormand's Short-Stemmed. A large, late variety. Should be planted early            | .15  | 1.00   | 2.50          |



#### CELERIAC. Ruoll Sellerie.

#### TURNIP-ROOTED CELERY.

A variety of celery with roots of turnip shape. It is grown in the same manner as ordinary celery, but may be set closer,—about eighteen inches by six inches. But little earthing-up is required. Can be kept in winter in same way as other celery. It is eaten as a salad, the roots being boiled and sliced, and used with vinegar.

Erfurt Giant. The best sort. Pkt., .05; oz., .25: lb., \$2.50.

#### CHERVIL. Rerbel.

Cultivated the same as parsley; used for flavoring soups and stews; the tops only are used.

Fine Curled. The best variety. Pkt., .05; oz., .20; lb, \$2.00.

#### CHICORY. Cichorien.

Grown for the roots, which, when dried and roasted, are ground for mixing with coffee the mixture being preferred by many to pure coffee,